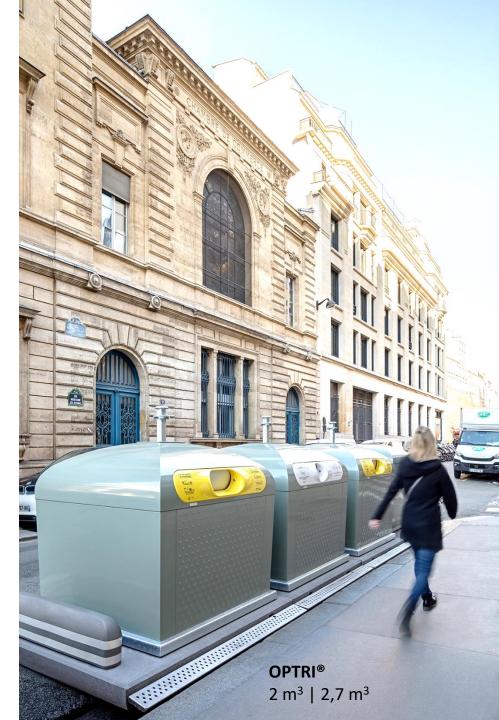

## ICEBERG® UNDERGROUND CONTAINERS

- 4 throwing pilar models
- Underground capacity up to 5 m<sup>3</sup>, with capacity for 100 waste bags