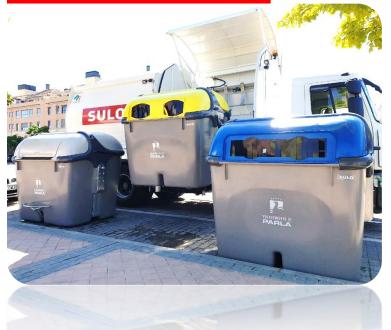

## PRODUCTS PORTFOLIO

80 L

120 L

140 L

180 L

400 L

500 L

660 L

## **CITYBAC**<sup>®</sup> WHEELIE BINS

- From 60 to 1100L
- Manufactured in injected PHDE
- 100% recyclable and recycled