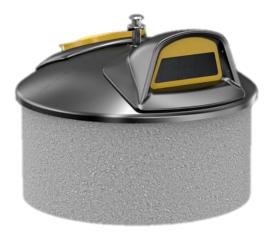

## ICEBERG® UNDERGROUND CONTAINERS

- 4 throwing pilar models
- Underground capacity up to 5 m<sup>3</sup>, with capacity for 100 waste bags