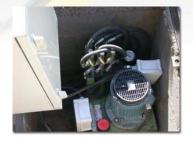

#### HYDRAULIC SYSTEM

Autonomous, remote controlled

Hydraulic fluid, powered by the collector truck