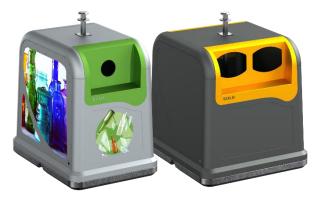

## CITYSPOT<sup>®</sup> ROTOMOLDED POLYETHYLENE BANKS

We are the first manufacturer capable of manufacturing columns of Rotomoulded polyethylene with 100% recycled material

## CITYSPOT® METALIC BANKS

**MARTÍ®** 2,5 m<sup>3</sup> | 3 m<sup>3</sup> | 4 m<sup>3</sup> | 5 m<sup>3</sup>

**AVANT®** 2,2 m<sup>3</sup> | 3 m<sup>3</sup> | 4 m<sup>3</sup>