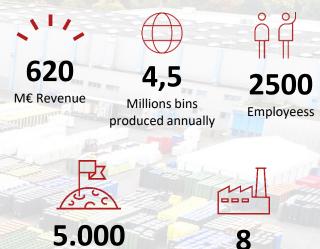

## Shareholding structure: Latour Capital and BPI France

Cities equiped

8

Factories

SULO solutions annually

## **PRODUCTION PLANTS**

SULO has 8 modern production plants in Europe with the latest technologies and certificates

UNE EN ISO 9001: 2015 for quality management.UNE EN ISO 14001: 2015 for environmental protection.UNE EN 45001 for the management of safety and health at work