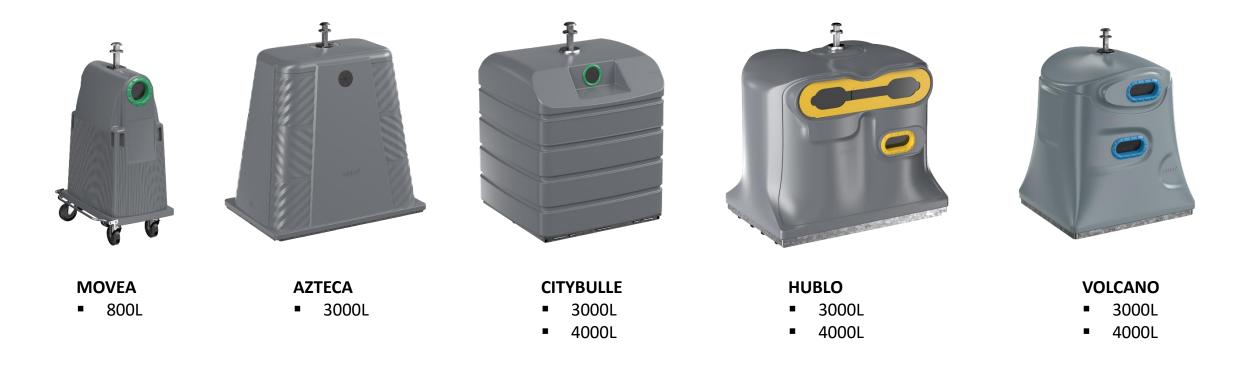

## ICEBERG® UNDERGROUND CONTAINERS

- 4 throwing pilar models
- Underground capacity up to 5 m<sup>3</sup>, with capacity for 100 waste bags