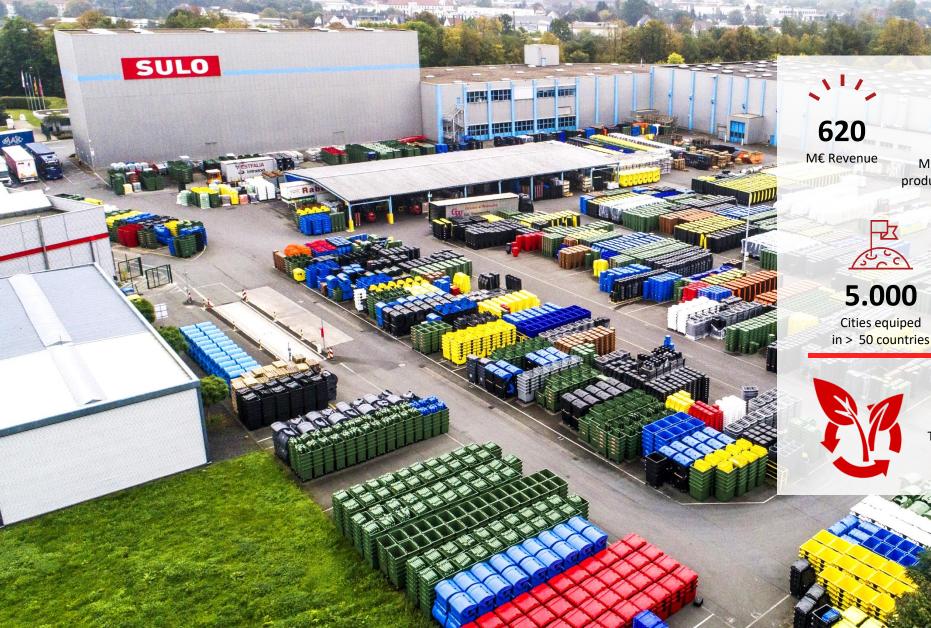

## Shareholding structure: Latour Capital and BPI France

Cities equiped

8

Factories

SULO solutions annually

SULO is a global brand. Our presence around the world, with 8 modern production plants and a dense service and distribution network, has become even more present with the acquisition of the Scandinavian group San Sac in 2019.