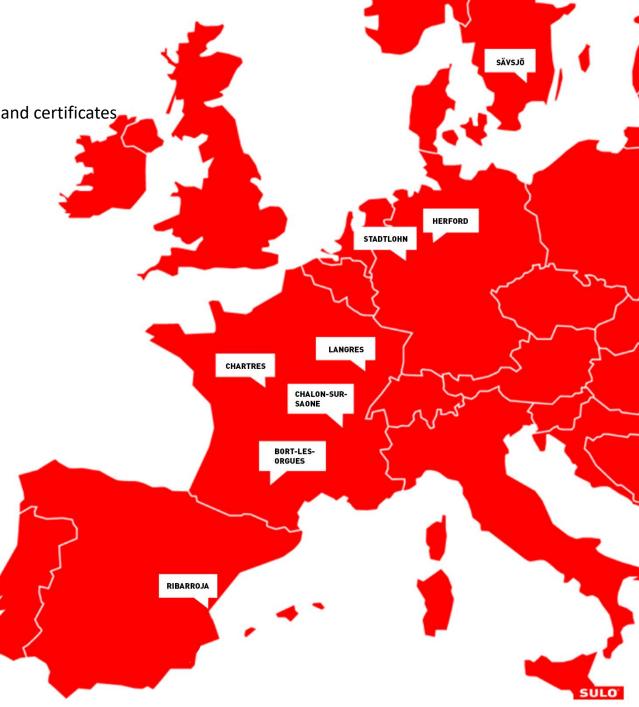

## **PRODUCTION PLANTS**

SULO has 8 modern production plants in Europe with the latest technologies and certificates

UNE EN ISO 9001: 2015 for quality management.UNE EN ISO 14001: 2015 for environmental protection.UNE EN 45001 for the management of safety and health at work

In addition, the Langres and Herford factories have **UNE EN ISO 50001 certification for Energy** Management Systems, to improve energy efficiency in these plants..

#### LANGRES (FRANCE)

#### **STADTLOHN (GERMANY)**

Underground containers

2 & 4 Wheel bins

#### **HERFORD (GERMANY)**

2 & 4 Wheel bins

**VALENCIA - RIBARROJA (SPAIN)** 

Papeleras y piezas de contenedores

#### **BORT LES ORGUES (FRANCE)**

Wheel

Bnaks & Semi Underground containers

**CHALON-SUR-SAÔNE (FRANCE)** 

#### SÄVSJÖ (SWEDEN)

baling presses and compactors

**CHARTRES (FRANCE)** Baling presses and compactors