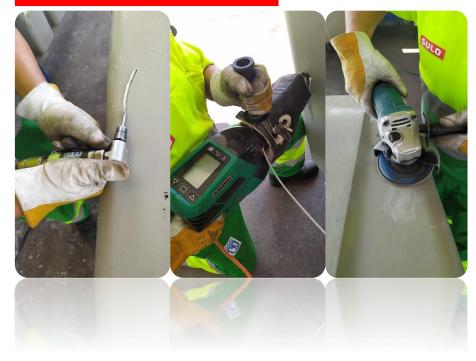

## **SERVICES**

SULO PROVIDES COMPREHENSIVE IMPLEMENTATION, MAINTENANCE, WASHING, REPAIR AND RECOVERY SERVICES

#### MAINTENANCE

#### RECOVERY