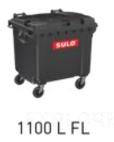

## PRODUCTS PORTFOLIO

80 L

120 L

140 L

180 L

400 L

500 L

660 L

770 L

1000 L

1100 L DL

## **CITYBAC**<sup>®</sup> WHEELIE BINS

- From 60 to 1100L
- Manufactured in injected PHDE
- 100% recyclable and recycled