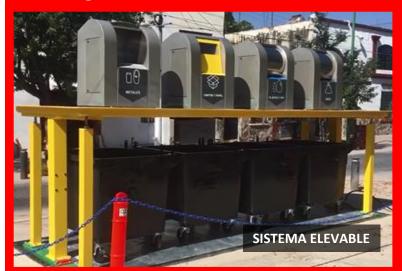

## ICEBERG® UNDERGROUND CONTAINERS

- 4 throwing pilar models
- Underground capacity up to 5 m<sup>3</sup>, with capacity for 100 waste bags