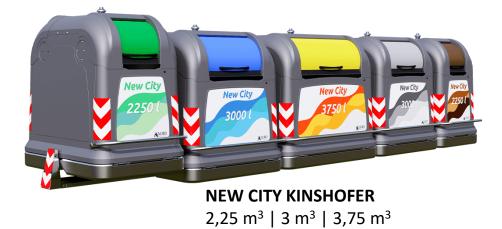

## CITYSPOT® METALIC BANKS

**MARTÍ®** 2,5 m<sup>3</sup> | 3 m<sup>3</sup> | 4 m<sup>3</sup> | 5 m<sup>3</sup>

**AVANT®** 2,2 m<sup>3</sup> | 3 m<sup>3</sup> | 4 m<sup>3</sup>