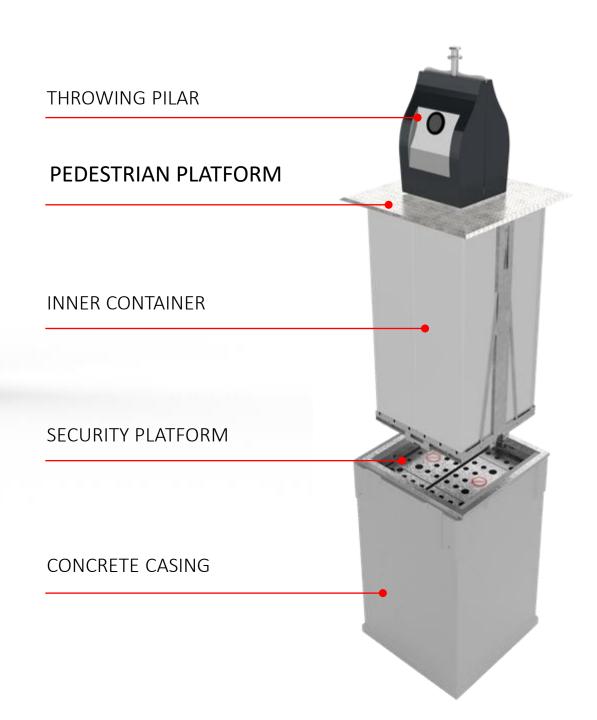

## ICEBERG® UNDERGROUND CONTAINERS

- 4 throwing pilar models
- Underground capacity up to 5 m<sup>3</sup>, with capacity for 100 waste bags

## HYDRAULIC PLATFORM