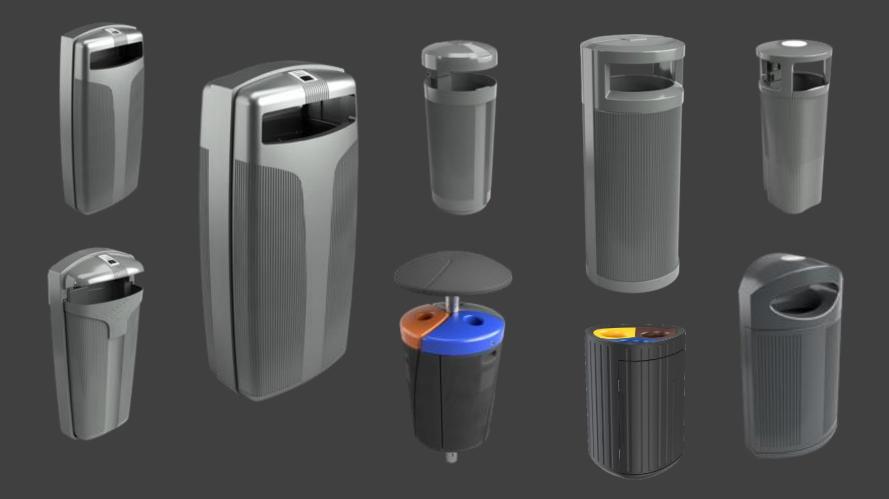

## CITYMATE™ LITTER BINS

- Manufactured in INJECTION / ROTOMOLDING / METAL
- From 60 to 180 L capacity

## CITYSPOT<sup>®</sup> ROTOMOLDED POLYETHYLENE BANKS

We are the first manufacturer capable of manufacturing columns of Rotomoulded polyethylene with 100% recycled material

## CITYSPOT® METALIC BANKS

**MARTÍ®** 2,5 m<sup>3</sup> | 3 m<sup>3</sup> | 4 m<sup>3</sup> | 5 m<sup>3</sup>

**AVANT®** 2,2 m<sup>3</sup> | 3 m<sup>3</sup> | 4 m<sup>3</sup>