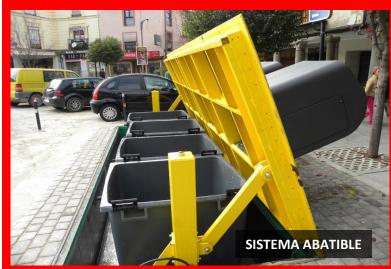

## ICEBERG® UNDERGROUND CONTAINERS

- 4 throwing pilar models
- Underground capacity up to 5 m<sup>3</sup>, with capacity for 100 waste bags