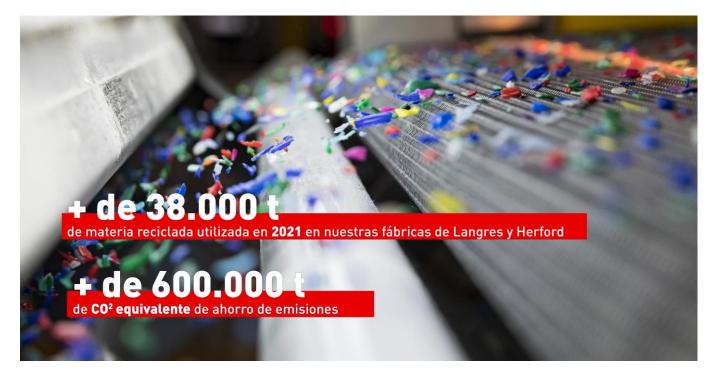

## **KEY FIGURES 2021**

**38.000** tons of recycled plastic consumed

**75%** on average in the use of recycled plastic in the manufacture of its products

## 600.000 t of CO2 equivalent

avoided compared to production from virgin material