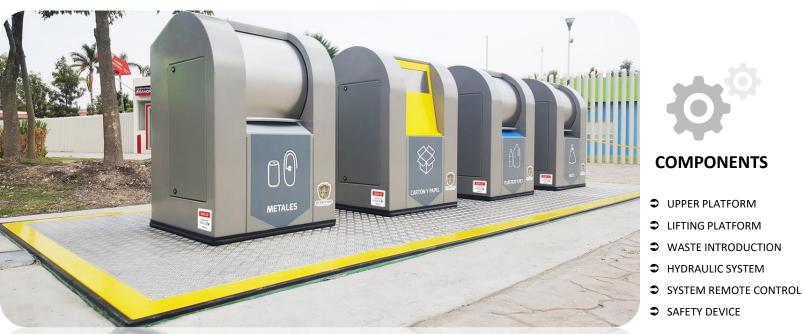

## ICEBERG® UNDERGROUND CONTAINERS

- 4 throwing pilar models
- Underground capacity up to 5 m<sup>3</sup>, with capacity for 100 waste bags