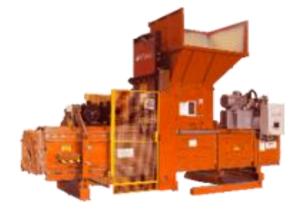

p>3</sup> | 5 m<sup>3</sup>



**AVANT®** 2,2 m<sup>3</sup> | 3 m<sup>3</sup> | 4 m<sup>3</sup>





## ICEBERG® UNDERGROUND CONTAINERS



- 4 throwing pilar models
- Underground capacity up to 5 m<sup>3</sup>, with capacity for 100 waste bags



## HYDRAULIC PLATFORM



#### HYDRAULIC SYSTEM



Autonomous, remote controlled



Hydraulic fluid, powered by the collector truck

#### LIFTING SYSTEM



Racks, pinions and stabilizer bar allow a totally flat lift and a perfect balance..

#### **ELEVACIÓN Y VACIADO**

apertura de tapa y subida del contenedor **20 seg** 

descenso del contenedor y cierre de tapa **15 seg.** 





## **ORWAK** BALERS & COMPACTORS



TOM



**ORWAK COMPACT** 



**ORWAK 3220** 



**ORWAK POWER** 



**ORWAK MULTI** 



**ORWAK FLEX** 

BRICKMAN



SEMIAUTOMÁTICAS



**ORWAK HORIZONTAL** 

## SACRIA & PRESSOR BALERS & COMPACTORS



**VERTICAL BALERS** 



**SEMI AUTOMATIC** 



**HORIZONTAL BALERS** 



MOBILE BALERS



# 

#### **PENDULUM COMPACTORS**

**STATIC COMPACTORS** 

## OTHER PRODUCTS



SEMI UNDERGROUND



COMPOSTERS



#### DOOR TO DOOR SOLUTIONS

## SERVICES

estorio

## **SERVICES**

SULO PROVIDES COMPREHENSIVE IMPLEMENTATION, MAINTENANCE, WASHING, REPAIR AND RECOVERY SERVICES

#### STANDARD SERVICES



#### MAINTENANCE



#### RECOVERY



## **WASHING # SERVICES**

### VERTICAL LOADING



## SIDE LOADING



## **REAR LOADING**



# THANKS



Creating solutions for today's waste to be tomorrow's resource