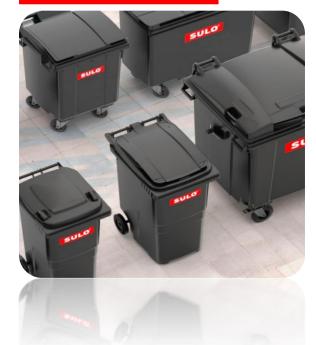

## PRODUCTS PORTFOLIO

80 L

120 L

140 L

180 L

400 L

500 L

660 L

## **CITYBAC**<sup>®</sup> WHEELIE BINS

- From 60 to 1100L
- Manufactured in injected PHDE
- 100% recyclable and recycled