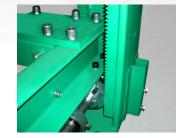

## HYDRAULIC PLATFORM

#### HYDRAULIC SYSTEM

Autonomous, remote controlled

Hydraulic fluid, powered by the collector truck

#### LIFTING SYSTEM

Racks, pinions and stabilizer bar allow a totally flat lift and a perfect balance..

#### **ELEVACIÓN Y VACIADO**

apertura de tapa y subida del contenedor **20 seg** 

descenso del contenedor y cierre de tapa **15 seg.** 