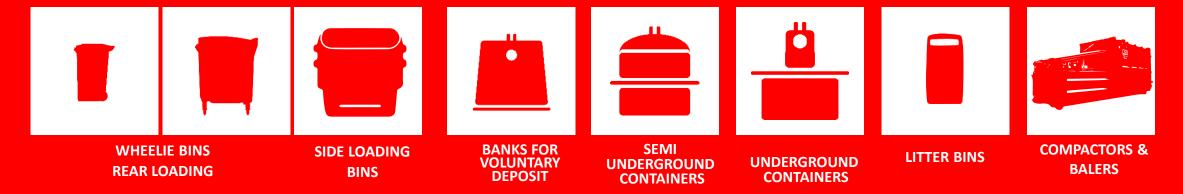

## PRODUCTS PORTFOLIO

80 L

120 L

140 L

180 L

400 L

500 L

660 L

## **CITYBAC**<sup>®</sup> WHEELIE BINS

- From 60 to 1100L
- Manufactured in injected PHDE
- 100% recyclable and recycled

## CITYMATE™ LITTER BINS

- Manufactured in INJECTION / ROTOMOLDING / METAL
- From 60 to 180 L capacity

## CITYSPOT<sup>®</sup> ROTOMOLDED POLYETHYLENE BANKS

We are the first manufacturer capable of manufacturing columns of Rotomoulded polyethylene with 100% recycled material

## CITYSPOT® METALIC BANKS

**MARTÍ®** 2,5 m<sup>3</sup> | 3 m<sup>3</sup> | 4 m<sup>3</sup> | 5 m<sup>3</sup>

**AVANT®** 2,2 m<sup>3</sup> | 3 m<sup>3</sup> | 4 m<sup>3</sup>

## ICEBERG® UNDERGROUND CONTAINERS

- 4 throwing pilar models
- Underground capacity up to 5 m<sup>3</sup>, with capacity for 100 waste bags

## **ORWAK** BALERS & COMPACTORS

TOM

**ORWAK COMPACT** 

**ORWAK 3220** 

**ORWAK POWER** 

**ORWAK MULTI** 

**ORWAK FLEX** 

BRICKMAN

## SACRIA & PRESSOR BALERS & COMPACTORS

**VERTICAL BALERS** 

**SEMI AUTOMATIC** 

**HORIZONTAL BALERS** 

MOBILE BALERS

## OTHER PRODUCTS

SEMI UNDERGROUND

COMPOSTERS