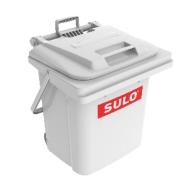

## **CITYBAC**<sup>®</sup> WHEELIE BINS

- From 60 to 1100L
- Manufactured in injected PHDE
- 100% recyclable and recycled